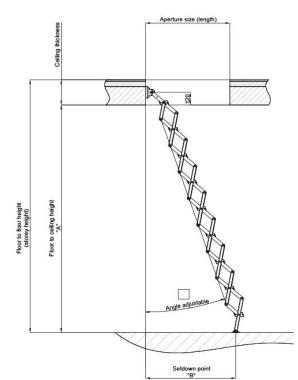

### Quality

- Manufactured and tested to EN 14975 (certified by TÜV SÜD).
- Supplied with a manufacturer's 2-year full warranty and 10-year parts warranty.

| Aperture length depends on the number of treads |                                  | Space required in cm           |                                      |
|-------------------------------------------------|----------------------------------|--------------------------------|--------------------------------------|
| Treads                                          | Aperture size<br>(length) min.cm | Floor to ceiling<br>height "A" | Set down<br>with a point =<br>20°"B" |
| 9                                               | 51                               | 200 - 215                      | 82 - 91                              |
| 10                                              | 55                               | 215 - 240                      | 91 - 100                             |
| 11                                              | 58                               | 240 - 265                      | 100 - 109                            |
| 12                                              | 62                               | 265 - 290                      | 109 - 118                            |

| Custom Widths                   |             |  |
|---------------------------------|-------------|--|
| Aperture size (width)<br>min.cm | Tread width |  |
| 37                              | 28          |  |
| 42                              | 33          |  |

#### Drawings not to scale.