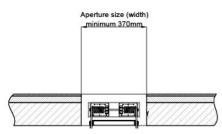

Supplied with spring mechanism to assist with opening and retracting the loft ladder; making it very easy to operate and improving safety. Suitable for very small ceiling openings, a minimum clear aperture width from just 370 mm inside the hatch.