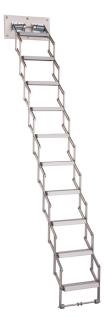

## **Overview**

Compact aluminium concertina loft ladder without a hatch. Durable retractable ladder constructed from extruded aluminium alloy. Light duty load rating (150kg per tread), primarily used for the residential/domestic projects.

Supplied with spring mechanism to assist with opening and retracting the loft ladder; making it very easy to operate and improving safety. Suitable for very small ceiling openings, a minimum clear aperture width from just 370 mm inside the hatch.

### **Product Materials & Finish**

- Extruded aluminium ladder structure.
- Natural finish steel fixings throughout
- Treads; 280mm / 330mm wide x 80mm
- deep
- Non-slip feet included as standard
- Operating pole included as standard