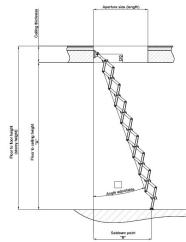

## Quality

- Manufactured and tested to EN 14975 (certified by TÜV SÜD).
- Supplied with a manufacturer's 2-year full warranty and 10-year parts warranty.

| Aperture length depends on<br>the number of treads |                                  | Space required in cm           |                                      |
|----------------------------------------------------|----------------------------------|--------------------------------|--------------------------------------|
| Treads                                             | Aperture size<br>(length) min.cm | Floor to ceiling<br>height "A" | Set down<br>with a point =<br>20°"B" |
| 9                                                  | 55                               | 200 - 225                      | 82 - 91                              |
| 10                                                 | 62                               | 225 - 250                      | 91 - 100                             |
| 11                                                 | 66                               | 250 - 275                      | 100 - 109                            |
| 12                                                 | 70                               | 275 - 300                      | 109 - 118                            |
|                                                    |                                  |                                |                                      |