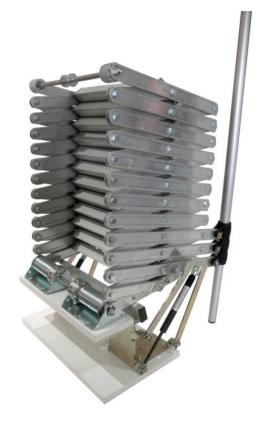

### ...strength, durability and ease of operation

The Elite Vertical features a damped hinge mechanism to allow the Elite loft ladder to be utilised in vertical applications, such as on a mezzanine floor or in a wall hatch. It is manufactured from high quality die-cast aluminium alloy components for strength and durability.

- Heavy duty ladder, rated to 200kg per tread
- Ease of use, requiring operating forces of less than 3kg.
- Easy to install.
- Space-saving retractable loft ladder for small openings.
- Large treads with anti-slip profile for comfort and safety.
- Telescopic handrail as standard.