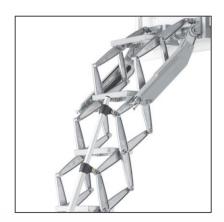

### ...strength, durability and ease of operation

The Elite Vertical features a damped hinge mechanism to allow the Elite loft ladder to be utilised in vertical applications, such as on a mezzanine floor or in a wall hatch. It is manufactured from high quality die-cast aluminium alloy components for strength and durability.

- Heavy duty ladder, rated to 200kg per tread
- Ease of use, requiring operating forces of less than 3kg.
- Easy to install.
- Space-saving retractable loft ladder for small openings.
- Large treads with anti-slip profile for comfort and safety.
- Telescopic handrail as standard.