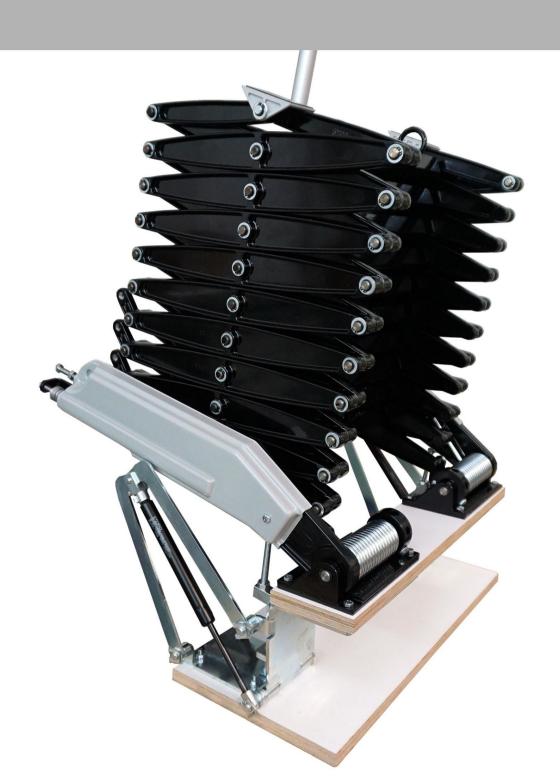

### ...lightweight, strength and durability

The Supreme vertical loft ladder is developed specially for vertical installation. It is manufactured from quality die-cast aluminium alloy components for strength and light-weight operation. The wooden hatch box and insulated trapdoor provide excellent energy efficiency.

### ...strength, durability and ease of operation

The Elite Vertical features a damped hinge mechanism to allow the Elite loft ladder to be utilised in vertical applications, such as on a mezzanine floor or in a wall hatch. It is manufactured from high quality die-cast aluminium alloy components for strength and durability.