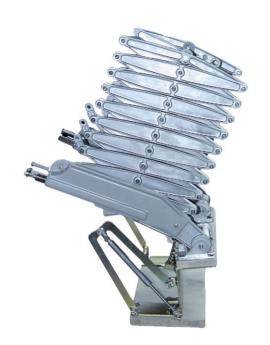

### ...lightweight, strength and durability

The Supreme vertical loft ladder is developed specially for vertical installation. It is manufactured from quality die-cast aluminium alloy components for strength and light-weight operation. The wooden hatch box and insulated trapdoor provide excellent energy efficiency.

- Heavy duty ladder, rated to 200kg per tread.
- Ease of use, requiring operating forces of less than 3kg.
- Fully insulated hatch
- Large treads with anti-slip profile for comfort and safety.
- Available in made-to-measure.