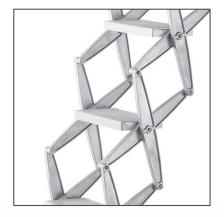

- Heavy duty ladder, rated to 200kg per tread.
- Ease of use, requiring operating forces of less than 3kg.
- Fully insulated hatch
- Large treads with anti-slip profile for comfort and safety.
- Available in made-to-measure.

- Heavy duty ladder, rated to 200kg per tread
- Ease of use, requiring operating forces of less than 3kg.
- Easy to install.
- Space-saving retractable loft ladder for small openings.
- Large treads with anti-slip profile for comfort and safety.
- Telescopic handrail as standard.

- Space-saving retractable loft ladder for very small openings.
- Lightweight and durable aluminium ladder.
- Load capacity of 150kg per step.
- Spring assisted operation.
- Easy to install.

(Please note - the telescopic handrail is an optional accessory for this ladder)