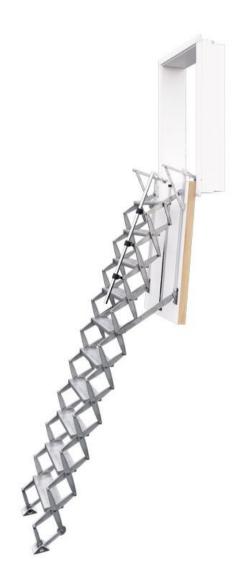

### ...lightweight, strength and durability

The Supreme vertical loft ladder is developed specially for vertical installation. It is manufactured from quality die-cast aluminium alloy components for strength and light-weight operation. The wooden hatch box and insulated trapdoor provide excellent energy efficiency.

- Heavy duty ladder, rated to 200kg per tread.
- Ease of use, requiring operating forces of less than 3kg.
- Fully insulated hatch
- Large treads with anti-slip profile for comfort and safety.
- Available in made-to-measure.