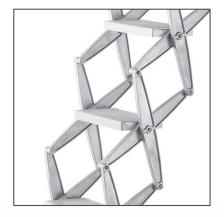

### ...lightweight, strength and durability

The Supreme vertical loft ladder is developed specially for vertical installation. It is manufactured from quality die-cast aluminium alloy components for strength and light-weight operation. The wooden hatch box and insulated trapdoor provide excellent energy efficiency.

- Heavy duty ladder, rated to 200kg per tread.
- Ease of use, requiring operating forces of less than 3kg.
- Fully insulated hatch
- Large treads with anti-slip profile for comfort and safety.
- Available in made-to-measure.