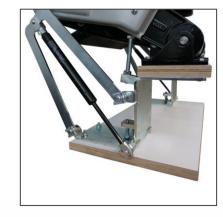

### ...strength, durability and ease of operation

The Elite Vertical features a damped hinge mechanism to allow the Elite loft ladder to be utilised in vertical applications, such as on a mezzanine floor or in a wall hatch. It is manufactured from high quality die-cast aluminium alloy components for strength and durability.

- Heavy duty ladder, rated to 200kg per tread
- Ease of use, requiring operating forces of less than 3kg.
- Easy to install.
- Space-saving retractable loft ladder for small openings.
- Large treads with anti-slip profile for comfort and safety.
- Telescopic handrail as standard.