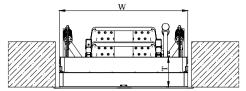

| Loft ladder dimensions |                                        |                                         |                            |             |                                       |            |                         |  |
|------------------------|----------------------------------------|-----------------------------------------|----------------------------|-------------|---------------------------------------|------------|-------------------------|--|
| Н                      | Α                                      | В                                       | K                          | R           | С                                     | Т          | WxL                     |  |
| Room height            | Width ceiling<br>opening<br>dimensions | Length ceiling<br>opening<br>dimensions | Folded<br>ladder<br>height | Swing space | Distance<br>after ladder<br>unfolding | Box height | Box external dimensions |  |
| [cm]                   | [cm]                                   | [cm]                                    | [cm]                       | [cm]        | [cm]                                  | [cm]       | [cm]                    |  |
|                        | 60                                     | 120                                     |                            | 165         | 120                                   |            | 59x118                  |  |
|                        | 70                                     | 120                                     |                            | 165         | 120                                   |            | 68x118                  |  |
| 280                    | 70                                     | 130                                     |                            | 165         | 120                                   |            | 68x128                  |  |
|                        | 70                                     | 140                                     | 34                         | 165         | 120                                   | 16         | 68x138                  |  |
|                        | 86                                     | 130                                     |                            | 165         | 120                                   |            | 84x128                  |  |
|                        | 70                                     | 130                                     |                            | 176         | 130                                   |            | 68x128                  |  |
| 305                    | 70                                     | 140                                     |                            | 176         | 130                                   |            | 68x138                  |  |
|                        | 86                                     | 130                                     |                            | 176         | 130                                   |            | 84x128                  |  |