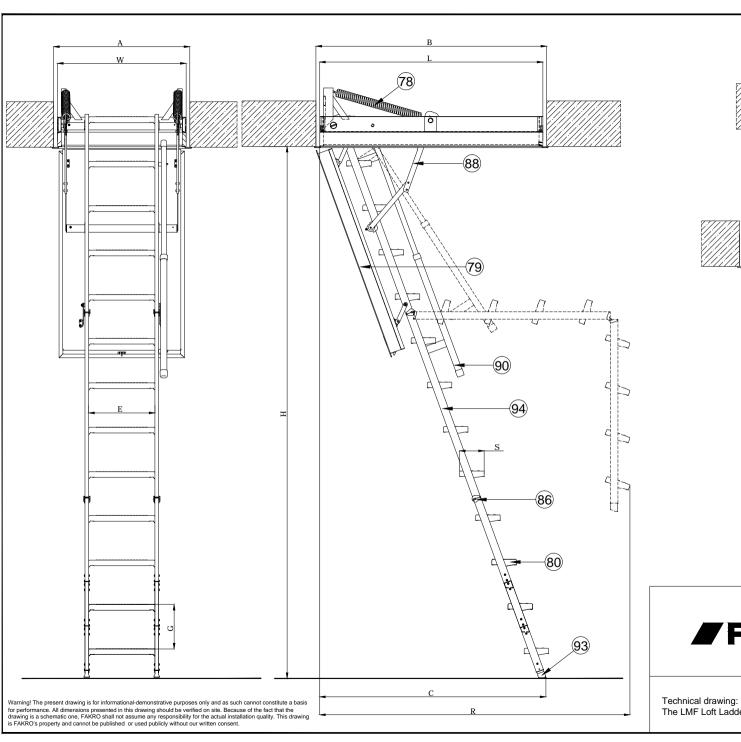

78-Spring 79-Fire-rated hatch

80-Tread

86-Hinge

88-Side bracket

90-handrail

93-stile end 94-Stringer (ladder side element)

| E      | G                 | S     |  |  |  |
|--------|-------------------|-------|--|--|--|
| Tread  | Distance          | Tread |  |  |  |
| length | between<br>treads | width |  |  |  |
| [cm]   | [cm]              | [cm]  |  |  |  |
| 35     | 25                | 13    |  |  |  |

| Loft ladder dimensions |                                        |                                         |                            |             |                                       |            |                         |  |
|------------------------|----------------------------------------|-----------------------------------------|----------------------------|-------------|---------------------------------------|------------|-------------------------|--|
| Н                      | Α                                      | В                                       | K                          | R           | С                                     | Т          | WxL                     |  |
| Room height            | Width ceiling<br>opening<br>dimensions | Length ceiling<br>opening<br>dimensions | Folded<br>ladder<br>height | Swing space | Distance<br>after ladder<br>unfolding | Box height | Box external dimensions |  |
| [cm]                   | [cm]                                   | [cm]                                    | [cm]                       | [cm]        | [cm]                                  | [cm]       | [cm]                    |  |
|                        | 60                                     | 120                                     |                            | 165         | 120                                   |            | 59x118                  |  |
|                        | 70                                     | 120                                     |                            | 165         | 120                                   |            | 68x118                  |  |
| 280                    | 70                                     | 130                                     |                            | 165         | 120                                   |            | 68x128                  |  |
|                        | 70                                     | 140                                     | 34                         | 165         | 120                                   | 16         | 68x138                  |  |
|                        | 86                                     | 130                                     |                            | 165         | 120                                   |            | 84x128                  |  |
|                        | 70                                     | 130                                     |                            | 176         | 130                                   |            | 68x128                  |  |
| 305                    | 70                                     | 140                                     |                            | 176         | 130                                   |            | 68x138                  |  |
|                        | 86                                     | 130                                     |                            | 176         | 130                                   |            | 84x128                  |  |