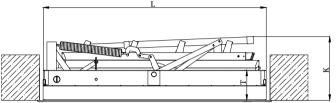

78-Spring 79-Fire-rated hatch

80-Tread

86-Hinge

88-Side bracket

90-handrail

93-stile end 94-Stringer (ladder side element)

| E      | G                 | S     |  |  |  |
|--------|-------------------|-------|--|--|--|
| Tread  | Distance          | Tread |  |  |  |
| length | between<br>treads | width |  |  |  |
| [cm]   | [cm]              | [cm]  |  |  |  |
| 35     | 25                | 13    |  |  |  |

| Loft ladder dimensions |                                        |                                         |                            |             |                                       |            |                         |  |
|------------------------|----------------------------------------|-----------------------------------------|----------------------------|-------------|---------------------------------------|------------|-------------------------|--|
| Н                      | Α                                      | В                                       | K                          | R           | С                                     | Т          | WxL                     |  |
| Room height            | Width ceiling<br>opening<br>dimensions | Length ceiling<br>opening<br>dimensions | Folded<br>ladder<br>height | Swing space | Distance<br>after ladder<br>unfolding | Box height | Box external dimensions |  |
| [cm]                   | [cm]                                   | [cm]                                    | [cm]                       | [cm]        | [cm]                                  | [cm]       | [cm]                    |  |
|                        | 60                                     | 120                                     |                            | 165         | 120                                   |            | 59x118                  |  |
|                        | 70                                     | 120                                     |                            | 165         | 120                                   |            | 68x118                  |  |
| 280                    | 70                                     | 130                                     |                            | 165         | 120                                   |            | 68x128                  |  |
|                        | 70                                     | 140                                     | 34                         | 165         | 120                                   | 16         | 68x138                  |  |
|                        | 86                                     | 130                                     |                            | 165         | 120                                   |            | 84x128                  |  |
|                        | 70                                     | 130                                     |                            | 176         | 130                                   |            | 68x128                  |  |
| 305                    | 70                                     | 140                                     |                            | 176         | 130                                   |            | 68x138                  |  |
|                        | 86                                     | 130                                     |                            | 176         | 130                                   |            | 84x128                  |  |