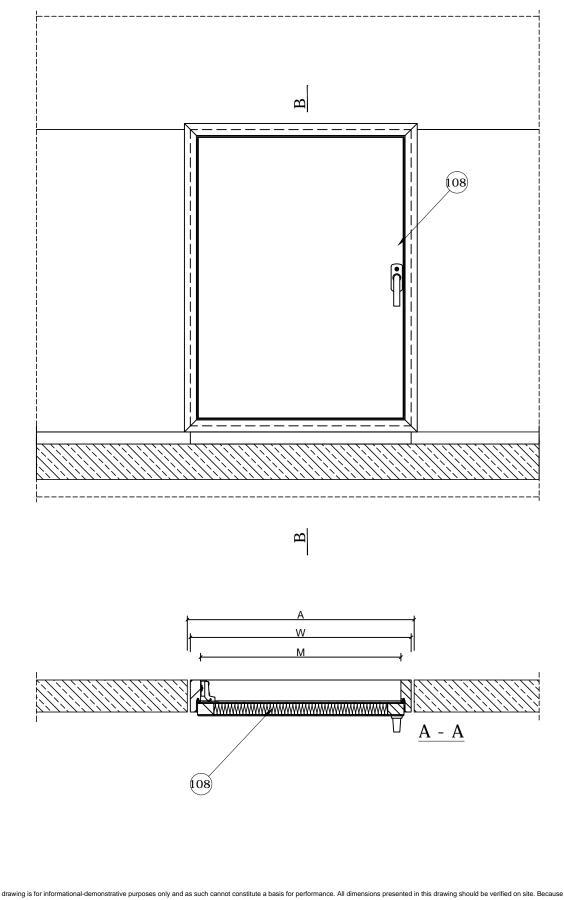

## 108-DWK L-Shaped Combination Doors FAKRO 440-Finishing slat FAKRO

| 1                                   |                                      | DWK L-Shaped of           | doors dimensions                       | 6                |                         |
|-------------------------------------|--------------------------------------|---------------------------|----------------------------------------|------------------|-------------------------|
| A<br>Width<br>opening<br>dimensions | B<br>Length<br>opening<br>dimensions | WxL<br>Door<br>dimensions | MxN<br>Internal<br>frame<br>dimensions | S<br>Frame width | Z<br>Frame<br>thickness |
| [cm]                                | [cm]                                 | [cm]                      | [cm]                                   | [cm]             | [cm]                    |
| 55                                  | 80                                   | 53,4x78,4                 | 48x73                                  |                  |                         |
| 60                                  | 80                                   | 58,4x78,4                 | 53x73                                  |                  |                         |
| 60                                  | 100                                  | 58,4x98,4                 | 53x93                                  |                  |                         |
| 60                                  | 110                                  | 58,4x108,4                | 53x103                                 | 8,5              | 2,7                     |
| 70                                  | 90                                   | 68,4x88,4                 | 63x83                                  |                  |                         |
| 70                                  | 100                                  | 68,4x98,4                 | 63x93                                  |                  |                         |
| 70                                  | 110                                  | 68,4x108,4                | 63x103                                 |                  |                         |
|                                     |                                      | DWK                       |                                        |                  |                         |
|                                     |                                      |                           |                                        |                  |                         |