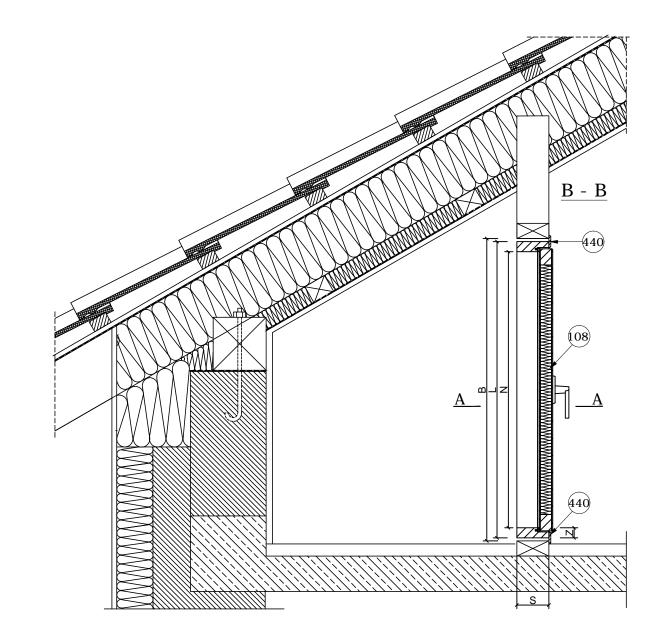

Vertical and horizontal cross-section: DWK L-Shaped Combination Doors

## 108-DWK L-Shaped Combination Doors FAKRO 440-Finishing slat FAKRO

| 1                                   |                                      | DWK L-Shaped of           | doors dimensions                       | 6                |                         |
|-------------------------------------|--------------------------------------|---------------------------|----------------------------------------|------------------|-------------------------|
| A<br>Width<br>opening<br>dimensions | B<br>Length<br>opening<br>dimensions | WxL<br>Door<br>dimensions | MxN<br>Internal<br>frame<br>dimensions | S<br>Frame width | Z<br>Frame<br>thickness |
| [cm]                                | [cm]                                 | [cm]                      | [cm]                                   | [cm]             | [cm]                    |
| 55                                  | 80                                   | 53,4x78,4                 | 48x73                                  |                  |                         |
| 60                                  | 80                                   | 58,4x78,4                 | 53x73                                  |                  |                         |
| 60                                  | 100                                  | 58,4x98,4                 | 53x93                                  |                  |                         |
| 60                                  | 110                                  | 58,4x108,4                | 53x103                                 | 8,5              | 2,7                     |
| 70                                  | 90                                   | 68,4x88,4                 | 63x83                                  |                  |                         |
| 70                                  | 100                                  | 68,4x98,4                 | 63x93                                  |                  |                         |
| 70                                  | 110                                  | 68,4x108,4                | 63x103                                 |                  |                         |
|                                     |                                      | DWK                       |                                        |                  |                         |
|                                     |                                      |                           |                                        |                  |                         |