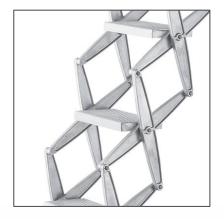

#### Elite loft ladder

...strength, durability and ease of operation

The Elite is ideal for a renovation project or replacement of an old loft ladder as it can be conveniently installed within an existing ceiling opening or hatch box. It is manufactured from high quality die-cast aluminium alloy components for strength and durability.

- Heavy duty ladder, rated to 200kg per tread.
- Ease of use, requiring operating forces of less than 3kg.
- Easy to install.
- Space-saving retractable loft ladder for small ceiling openings.
- Large treads with anti-slip profile for comfort and safety.
- Telescopic handrail as standard.