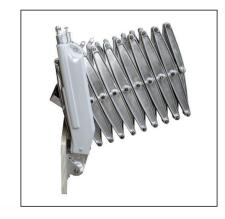

## Supreme loft ladder

...lightweight, strength and durability

The Supreme heavy duty aluminium loft ladder is manufactured from quality diecast aluminium alloy components for strength and light-weight operation. The wooden hatch box and insulated trapdoor provide excellent energy efficiency.

- Heavy duty ladder, rated to 200kg per tread.
- Ease of use, requiring operating forces of less than 3kg.
- Fully insulated hatch with an airtight seal.
- Large treads with anti-slip profile for comfort and safety.
- Suitable for very high ceilings.
- Available in standard sizes or madeto-order with a wide range of options and accessories.