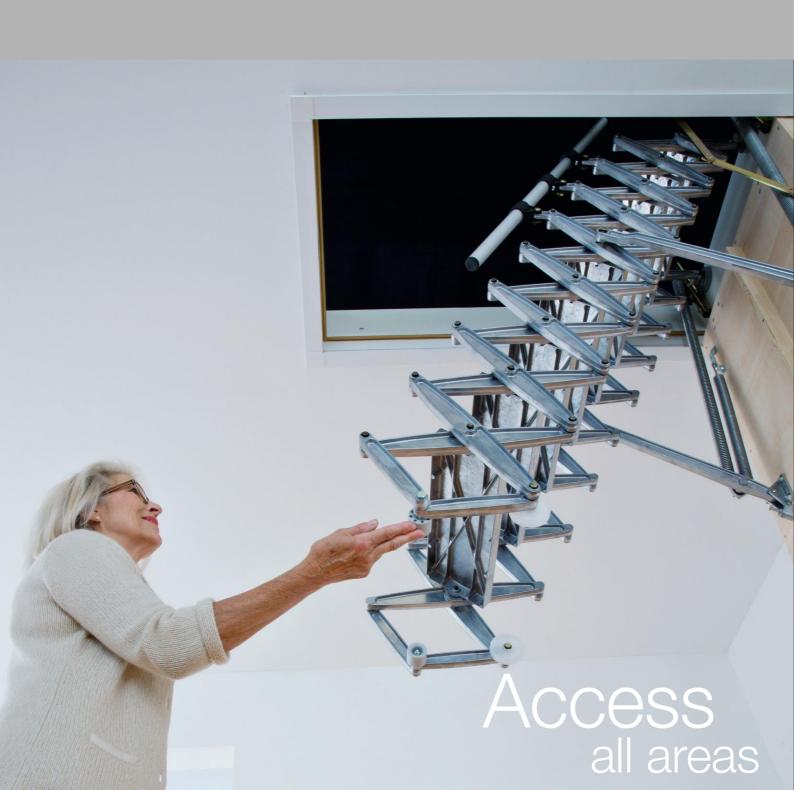

## Supreme loft ladder

...lightweight, strength and durability

The Supreme heavy duty aluminium loft ladder is manufactured from quality diecast aluminium alloy components for strength and light-weight operation. The wooden hatch box and insulated trapdoor provide excellent energy efficiency.

- Heavy duty ladder, rated to 200kg per tread.
- Ease of use, requiring operating forces of less than 3kg.
- Fully insulated hatch with an airtight seal.
- Large treads with anti-slip profile for comfort and safety.
- Suitable for very high ceilings.
- Available in standard sizes or madeto-order with a wide range of options and accessories.