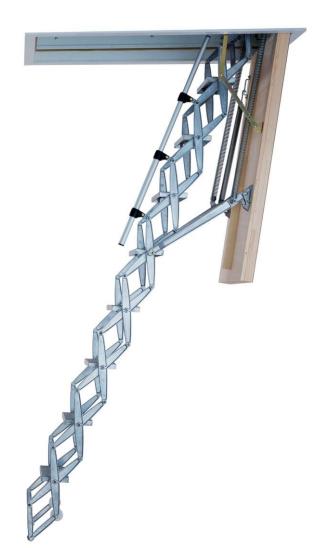

## Supreme loft ladder

...lightweight, strength and durability

The Supreme heavy duty aluminium loft ladder is manufactured from quality diecast aluminium alloy components for strength and light-weight operation. The wooden hatch box and insulated trapdoor provide excellent energy efficiency.

- Heavy duty ladder, rated to 200kg per tread.
- Ease of use, requiring operating forces of less than 3kg.
- Fully insulated hatch with an airtight seal.
- Large treads with anti-slip profile for comfort and safety.
- Suitable for very high ceilings.
- Available in standard sizes or madeto-order with a wide range of options and accessories.