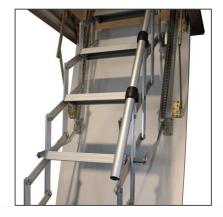

## Supreme loft ladder

...lightweight, strength and durability

The Supreme heavy duty aluminium loft ladder is manufactured from quality diecast aluminium alloy components for strength and light-weight operation. The wooden hatch box and insulated trapdoor provide excellent energy efficiency.

- Heavy duty ladder, rated to 200kg per tread.
- Ease of use, requiring operating forces of less than 3kg.
- Fully insulated hatch with an airtight seal.
- Large treads with anti-slip profile for comfort and safety.
- Suitable for very high ceilings.
- Available in standard sizes or madeto-order with a wide range of options and accessories.