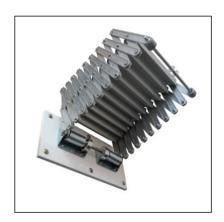

#### Mini loft ladder

The Mini aluminium loft ladder is specially designed for small ceiling openings. It is supplied as a ready to fit unit, consisting of a space-saving aluminium ladder contained within an insulated hatch box.

- Retractable loft ladder for small ceiling openings.
- Lightweight and durable aluminium ladder.
- Fully insulated hatch with an airtight seal.
- Load rated to 150kg per tread.
- Hatch box trap door finished in white on both sides.
- Easy to operate.