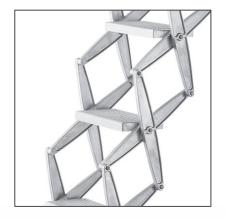

## Supreme loft ladder

...lightweight, strength and durability

The Supreme heavy duty aluminium loft ladder is manufactured from quality diecast aluminium alloy components for strength and light-weight operation. The wooden hatch box and insulated trapdoor provide excellent energy efficiency.

- Heavy duty ladder, rated to 200kg per tread.
- Ease of use, requiring operating forces of less than 3kg.
- Fully insulated hatch with an airtight seal.
- Large treads with anti-slip profile for comfort and safety.
- Suitable for very high ceilings.
- Available in standard sizes or madeto-order with a wide range of options and accessories.