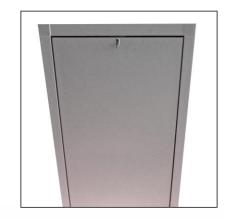

## Supreme loft ladder

...lightweight, strength and durability

The Supreme heavy duty aluminium loft ladder is manufactured from quality diecast aluminium alloy components for strength and light-weight operation. The wooden hatch box and insulated trapdoor provide excellent energy efficiency.

- Heavy duty ladder, rated to 200kg per tread.
- Ease of use, requiring operating forces of less than 3kg.
- Fully insulated hatch with an airtight seal.
- Large treads with anti-slip profile for comfort and safety.
- Suitable for very high ceilings.
- Available in standard sizes or madeto-order with a wide range of options and accessories.