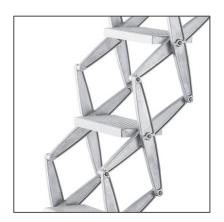

## Supreme loft ladder

...lightweight, strength and durability

The Supreme heavy duty aluminium loft ladder is manufactured from quality diecast aluminium alloy components for strength and light-weight operation. The wooden hatch box and insulated trapdoor provide excellent energy efficiency.

- Heavy duty ladder, rated to 200kg per tread.
- Ease of use, requiring operating forces of less than 3kg.
- Fully insulated hatch with an airtight seal.
- Large treads with anti-slip profile for comfort and safety.
- Suitable for very high ceilings.
- Available in standard sizes or madeto-order with a wide range of options and accessories.