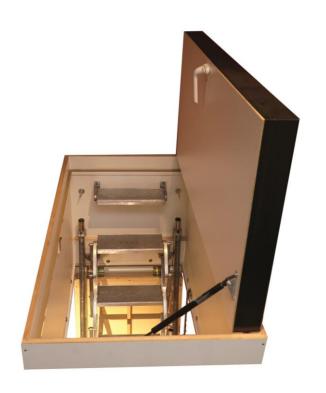

# Supreme DD loft ladder

...upper hatch for superb energy efficiency

The Supreme DD loft ladder offers the same benefits as the Supreme, with enhanced thermal insulation due to a secondary upper cover. Also, the upper cover can be closed immediately after entering the loft, therefore minimising the loss of warm air.

- Heavy duty ladder, rated to 200kg per tread.
- Ease of use, requiring operating forces of less than 3kg.
- Fully insulated hatch with an airtight seal.
- Large treads with anti-slip profile for comfort and safety.
- Available in standard sizes or madeto-order with a wide range of options and accessories.