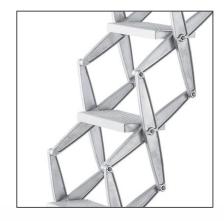

#### Elite loft ladder

...strength, durability and ease of operation

The Elite is ideal for a renovation project or replacement of an old loft ladder as it can be conveniently installed within an existing ceiling opening or hatch box. It is manufactured from high quality die-cast aluminium alloy components for strength and durability.

- Heavy duty ladder, rated to 200kg per tread.
- Ease of use, requiring operating forces of less than 3kg.
- Easy to install.
- Space-saving retractable loft ladder for small ceiling openings.
- Large treads with anti-slip profile for comfort and safety.
- Telescopic handrail as standard.