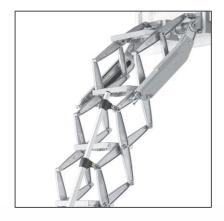

# Supreme DD loft ladder

...upper hatch for superb energy efficiency

The Supreme DD loft ladder offers the same benefits as the Supreme, with enhanced thermal insulation due to a secondary upper cover. Also, the upper cover can be closed immediately after entering the loft, therefore minimising the loss of warm air.