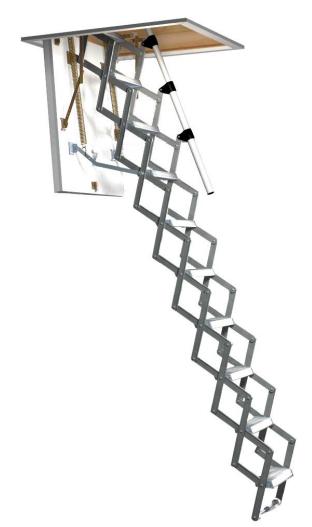

## Supreme loft ladder

...lightweight, strength and durability

The Supreme heavy duty aluminium loft ladder is manufactured from quality diecast aluminium alloy components for strength and light-weight operation. The wooden hatch box and insulated trapdoor provide excellent energy efficiency.

- Heavy duty ladder, rated to 200kg per tread.
- Ease of use, requiring operating forces of less than 3kg.
- Fully insulated hatch with an airtight seal.
- Large treads with anti-slip profile for comfort and safety.
- Suitable for very high ceilings.
- Available in standard sizes or madeto-order with a wide range of options and accessories.