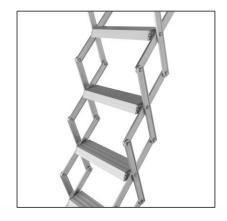

### Piccolo Premium Ioft ladder

...easy to operate and perfect for very small ceiling openings

The Piccolo Premium loft ladder is easy to fit and manufactured from aluminium alloy components. Suitable for very small ceiling openings and for use in an existing hatch box.

- Space-saving retractable loft ladder for very small ceiling openings.
- Lightweight and durable aluminium ladder.
- Load capacity of 150kg per step.
- Spring assisted operation.
- Easy to install.