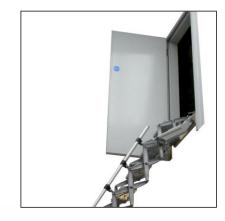

# Supreme DD loft ladder

...upper hatch for superb energy efficiency

The Supreme DD loft ladder offers the same benefits as the Supreme, with enhanced thermal insulation due to a secondary upper cover. Also, the upper cover can be closed immediately after entering the loft, therefore minimising the loss of warm air.