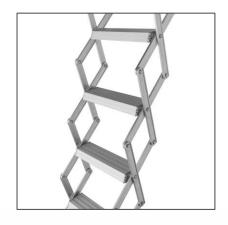

## Supreme loft ladder

...lightweight, strength and durability

The Supreme heavy duty aluminium loft ladder is manufactured from quality diecast aluminium alloy components for strength and light-weight operation. The wooden hatch box and insulated trapdoor provide excellent energy efficiency.

- Heavy duty ladder, rated to 200kg per tread.
- Ease of use, requiring operating forces of less than 3kg.
- Fully insulated hatch with an airtight seal.
- Large treads with anti-slip profile for comfort and safety.
- Suitable for very high ceilings.
- Available in standard sizes or madeto-order with a wide range of options and accessories.