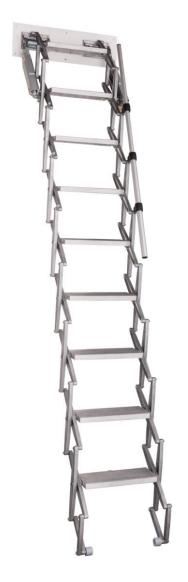

## Supreme loft ladder

...lightweight, strength and durability

The Supreme heavy duty aluminium loft ladder is manufactured from quality diecast aluminium alloy components for strength and light-weight operation. The wooden hatch box and insulated trapdoor provide excellent energy efficiency.

- Heavy duty ladder, rated to 200kg per tread.
- Ease of use, requiring operating forces of less than 3kg.
- Fully insulated hatch with an airtight seal.
- Large treads with anti-slip profile for comfort and safety.
- Suitable for very high ceilings.
- Available in standard sizes or madeto-order with a wide range of options and accessories.