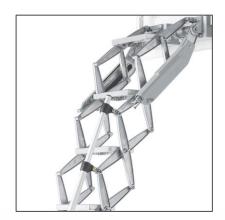

## Supreme loft ladder

...lightweight, strength and durability

The Supreme heavy duty aluminium loft ladder is manufactured from quality diecast aluminium alloy components for strength and light-weight operation. The wooden hatch box and insulated trapdoor provide excellent energy efficiency.

- Heavy duty ladder, rated to 200kg per tread.
- Ease of use, requiring operating forces of less than 3kg.
- Fully insulated hatch with an airtight seal.
- Large treads with anti-slip profile for comfort and safety.
- Suitable for very high ceilings.
- Available in standard sizes or madeto-order with a wide range of options and accessories.