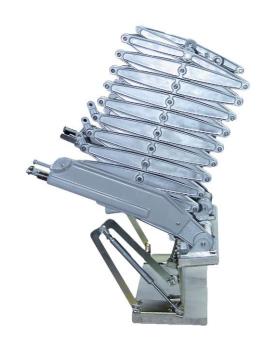

# Supreme DD loft ladder

...upper hatch for superb energy efficiency

The Supreme DD loft ladder offers the same benefits as the Supreme, with enhanced thermal insulation due to a secondary upper cover. Also, the upper cover can be closed immediately after entering the loft, therefore minimising the loss of warm air.

- Heavy duty ladder, rated to 200kg per tread.
- Ease of use, requiring operating forces of less than 3kg.
- Fully insulated hatch with an airtight seal.
- Large treads with anti-slip profile for comfort and safety.
- Available in standard sizes or madeto-order with a wide range of options and accessories.