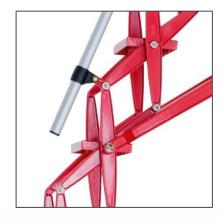

## Supreme loft ladder

...lightweight, strength and durability

The Supreme heavy duty aluminium loft ladder is manufactured from quality diecast aluminium alloy components for strength and light-weight operation. The wooden hatch box and insulated trapdoor provide excellent energy efficiency.

- Heavy duty ladder, rated to 200kg per tread.
- Ease of use, requiring operating forces of less than 3kg.
- Fully insulated hatch with an airtight seal.
- Large treads with anti-slip profile for comfort and safety.
- Suitable for very high ceilings.
- Available in standard sizes or madeto-order with a wide range of options and accessories.