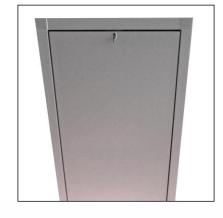

#### Mini loft ladder

The Mini aluminium loft ladder is specially designed for small ceiling openings. It is supplied as a ready to fit unit, consisting of a space-saving aluminium ladder contained within an insulated hatch box.

- Retractable loft ladder for small ceiling openings.
- Lightweight and durable aluminium ladder.
- Fully insulated hatch with an airtight seal.
- Load rated to 150kg per tread.
- Hatch box trap door finished in white on both sides.
- Easy to operate.