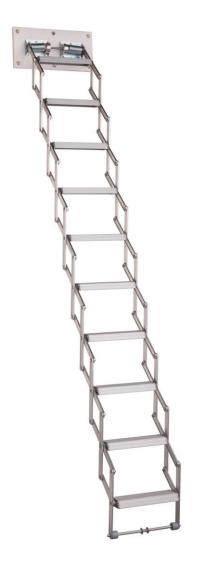

#### Mini loft ladder

The Mini aluminium loft ladder is specially designed for small ceiling openings. It is supplied as a ready to fit unit, consisting of a space-saving aluminium ladder contained within an insulated hatch box.

- Retractable loft ladder for small ceiling openings.
- Lightweight and durable aluminium ladder.
- Fully insulated hatch with an airtight seal.
- Load rated to 150kg per tread.
- Hatch box trap door finished in white on both sides.
- Easy to operate.