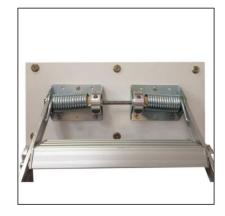

#### Elite Vertical loft ladder

...strength, durability and ease of operation

The Elite Vertical features a damped hinge mechanism to allow the Elite loft ladder to be utilised in vertical applications, such as on a mezzanine floor or in a wall hatch. It is manufactured from high quality die-cast aluminium alloy components for strength and durability.

- Heavy duty ladder, rated to 200kg per tread.
- Ease of use, requiring operating forces of less than 3kg.
- Easy to install.
- Space-saving retractable loft ladder for small openings.
- Large treads with anti-slip profile for comfort and safety.
- Telescopic handrail as standard.