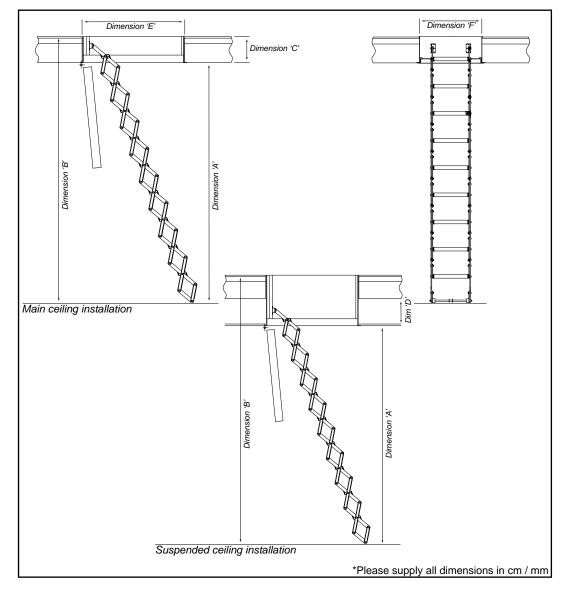

Please see our website or request a brochure for full product details.

| Customer name:                                                             |                |                                                                           |                             |  |  |
|----------------------------------------------------------------------------|----------------|---------------------------------------------------------------------------|-----------------------------|--|--|
| Contact number:                                                            |                |                                                                           |                             |  |  |
| Project title:                                                             |                |                                                                           |                             |  |  |
| Date:                                                                      |                |                                                                           |                             |  |  |
| Dimension 'A': Floo                                                        |                |                                                                           |                             |  |  |
| Dimension 'B': Finished floor to finished floor                            |                |                                                                           |                             |  |  |
| Dimension 'C': Thickness of ceiling                                        |                |                                                                           |                             |  |  |
| Dimension 'D': Underside of suspended ceiling to underside of main ceiling |                |                                                                           |                             |  |  |
| Dimension 'E': Length of aperture                                          |                |                                                                           |                             |  |  |
| Dimension 'F': Widt                                                        |                |                                                                           |                             |  |  |
| Model Required:                                                            |                |                                                                           |                             |  |  |
| Options Required:                                                          | Top operation  | Handrail on left or right                                                 | □ Handrail on left or right |  |  |
|                                                                            | Cylinder lock  | 🗆 3 side upper level gua                                                  | ardrail                     |  |  |
| Please tick options required                                               | Powder coating | Passivhaus version with upper hatch<br>(please note 'C' is minimum 630mm) |                             |  |  |
|                                                                            |                |                                                                           |                             |  |  |