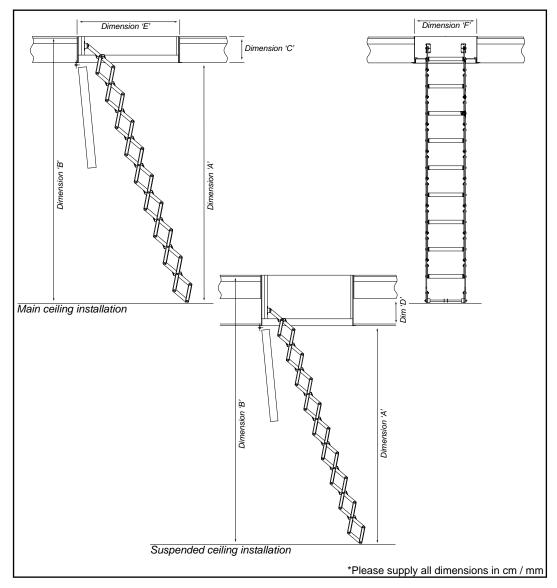

Please see our website or request a brochure for full product details.

| Customer name:                                                             |                                                  |  |
|----------------------------------------------------------------------------|--------------------------------------------------|--|
| Contact number:                                                            |                                                  |  |
| Project title:                                                             |                                                  |  |
| Date:                                                                      |                                                  |  |
| Dimension 'A': Floor to ceiling                                            |                                                  |  |
| Dimension 'B': Finished floor to finished floor                            |                                                  |  |
| Dimension 'C': Thickness of ceiling                                        |                                                  |  |
| Dimension 'D': Underside of suspended ceiling to underside of main ceiling |                                                  |  |
| Dimension 'E': Length of aperture                                          |                                                  |  |
| Dimension 'F': Width of aperture                                           |                                                  |  |
| Model Required:                                                            |                                                  |  |
| Options Required: ☐ Remote control ☐ Telescopic handrail c                 | n left or right or both                          |  |
| ☐ Lockable switch ☐ 3 side upper level gu                                  | ☐ Lockable switch ☐ 3 side upper level guardrail |  |
| Please tick ☐ Additional wall switch ☐ Passivhaus version v                |                                                  |  |
| options required                                                           | m 630mm)                                         |  |