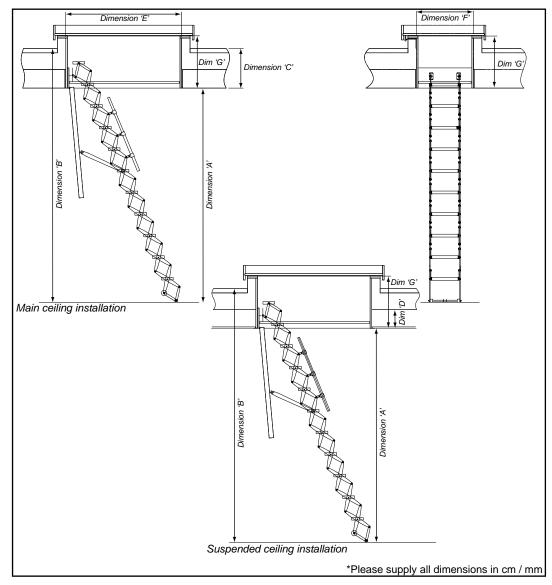

Our hatchbox lining will protrude 150mm above the roof upstand shown in dimension 'G' or 150mm above the roof make-up, if there is no kerb or upstand.

Please see our website or request a brochure for full product details.