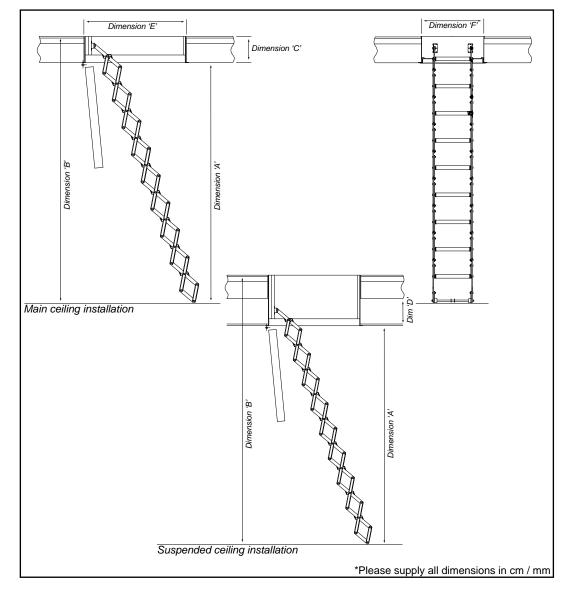

Please see our website or request a brochure for full product details.

| Customer name:                                                             |                                |                    |                          |  |
|----------------------------------------------------------------------------|--------------------------------|--------------------|--------------------------|--|
| Contact number:                                                            |                                |                    |                          |  |
| Project title:                                                             |                                |                    |                          |  |
| Date:                                                                      |                                |                    |                          |  |
| Dimension 'A': Floo                                                        |                                |                    |                          |  |
| Dimension 'B': Finis                                                       | shed floor to finished floor   |                    |                          |  |
| Dimension 'C': Thickness of ceiling                                        |                                |                    |                          |  |
| Dimension 'D': Underside of suspended ceiling to underside of main ceiling |                                |                    |                          |  |
| Dimension 'E': Leng                                                        | gth of aperture                |                    |                          |  |
| Dimension 'F': Widt                                                        | h of aperture                  |                    |                          |  |
|                                                                            |                                |                    |                          |  |
| Options Required:                                                          | Cylinder lock                  | □ F30 (30 minutes) |                          |  |
|                                                                            | □ 3 side upper level guardrail | F30 Plus (30       | minutes)                 |  |
|                                                                            | Telescopic handrail            | F60 (60 minutes)   |                          |  |
|                                                                            |                                | Plea               | se tick options required |  |