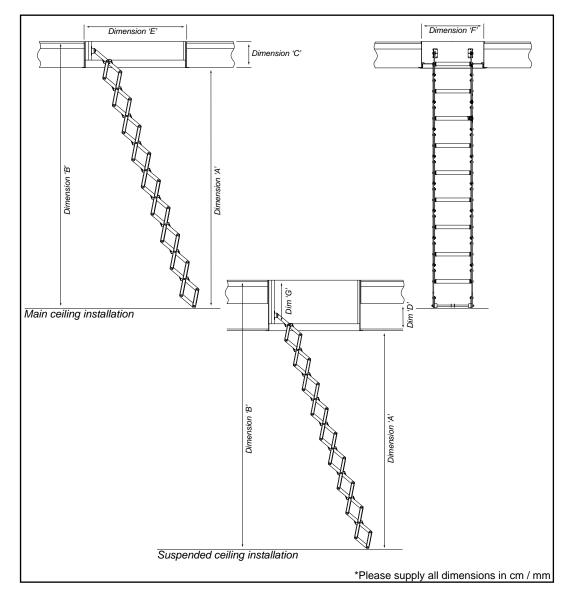

Please see our website or request a brochure for full product details.

| Customer name:                                                                                                                       |  |  |  |
|--------------------------------------------------------------------------------------------------------------------------------------|--|--|--|
| Contact number:                                                                                                                      |  |  |  |
| Project title:                                                                                                                       |  |  |  |
| Date:                                                                                                                                |  |  |  |
| Dimension 'A': Floor to ceiling                                                                                                      |  |  |  |
| Dimension 'B': Finished floor to finished floor                                                                                      |  |  |  |
| Dimension 'C': Thickness of ceiling                                                                                                  |  |  |  |
| Dimension 'D': Underside of suspended ceiling to underside of main ceiling                                                           |  |  |  |
| Dimension 'E': Length of aperture                                                                                                    |  |  |  |
| Dimension 'F': Width of aperture                                                                                                     |  |  |  |
| Dimension 'G': Height of special backboard                                                                                           |  |  |  |
| Options Required:  Specially constructed backboards (with additional treads) Factory fitted accessory hinge (for a vertical opening) |  |  |  |
| Please tick options required                                                                                                         |  |  |  |