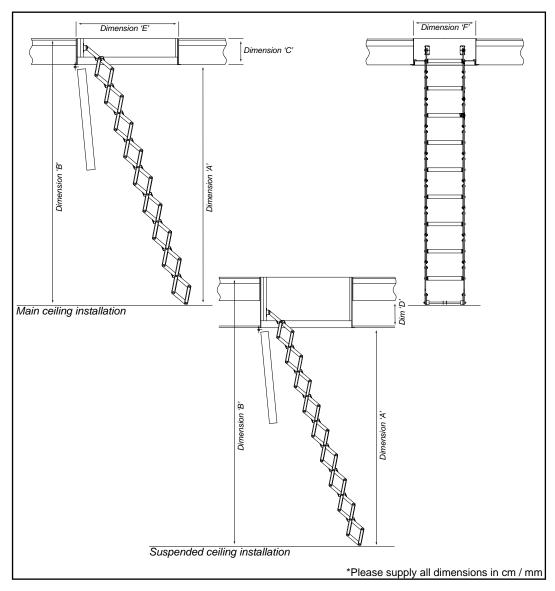

Please see our website or request a brochure for full product details.

| Customer name:                                                             |  |
|----------------------------------------------------------------------------|--|
| Contact number:                                                            |  |
| Project title:                                                             |  |
| Date:                                                                      |  |
| Dimension 'A': Floor to ceiling                                            |  |
| Dimension 'B': Finished floor to finished floor                            |  |
| Dimension 'C': Thickness of ceiling                                        |  |
| Dimension 'D': Underside of suspended ceiling to underside of main ceiling |  |
| Dimension 'E': Length of aperture                                          |  |
| Dimension 'F': Width of aperture                                           |  |
| Model Required:                                                            |  |
| Options Required:   Handrail on left or right                              |  |
| ☐ 3 side upper level guardrail                                             |  |
| Please tick                                                                |  |
| options required                                                           |  |