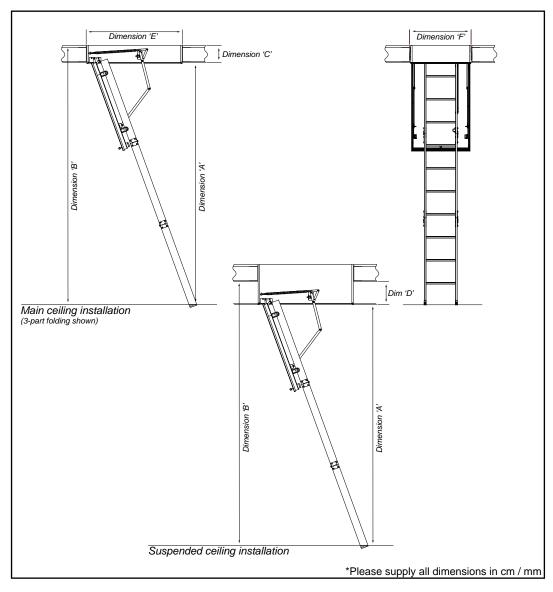

Please see our website or request a brochure for full product details.

| Customer name:                                                            |                            |
|---------------------------------------------------------------------------|----------------------------|
| Contact number:                                                           |                            |
| Project title:                                                            |                            |
| Date:                                                                     |                            |
| Dimension 'A': Floor to ceiling                                           |                            |
| Dimension 'B': Finished floor to finished floor                           |                            |
| Dimension 'C': Thickness of ceiling                                       |                            |
| Dimension 'D': Underside of suspended ceiling to underside of main ceilin | g                          |
| Dimension 'E': Length of aperture                                         |                            |
| Dimension 'F': Width of aperture                                          |                            |
| Ontions Descripted Destiling F20                                          |                            |
| Options Required: ☐ Profiline F30 ☐ Profiline F30 Plus                    |                            |
| □ Profiline F60                                                           |                            |
|                                                                           |                            |
| ☐ Profiline 2-part sliding ladder Profiline 2-part sliding ladder         | ease tick options required |