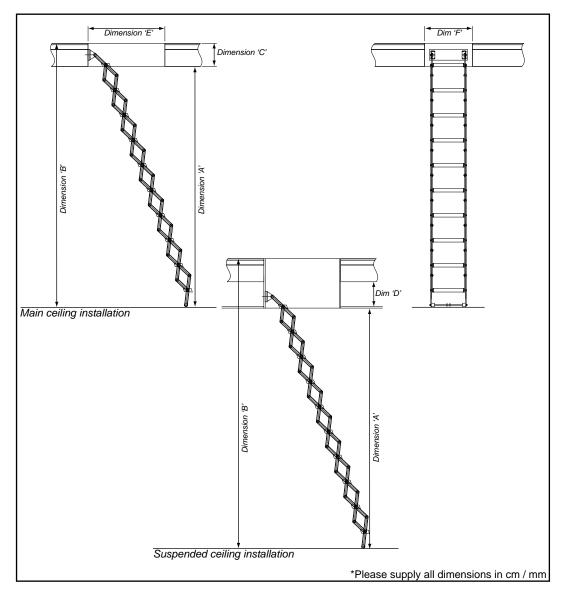

| Customer name:                                                              |                                                            |   |
|-----------------------------------------------------------------------------|------------------------------------------------------------|---|
| Contact number:                                                             |                                                            |   |
| Project title:                                                              |                                                            |   |
| Date:                                                                       |                                                            |   |
| Dimension 'A': Floor                                                        | to ceiling                                                 |   |
| Dimension 'B': Finis                                                        | hed floor to finished floor                                |   |
| Dimension 'C': Thickness of ceiling                                         |                                                            |   |
| Dimension 'D': Underside of suspended ceiling to underside of main ceiling  |                                                            |   |
| Dimension 'E': Length of aperture                                           |                                                            |   |
| Dimension 'F': Width of aperture                                            |                                                            |   |
|                                                                             |                                                            |   |
| Options Required:                                                           | ☐ Spring assisted operation (Piccolo Premium)              |   |
| <ul><li>Specially constructed backboards (with additional treads)</li></ul> |                                                            | , |
| Please tick                                                                 | ☐ Factory fitted accessory hinge (for a vertical opening)  |   |
| options required                                                            | ☐ Special angle bracket for Piccolo (for vertical opening) |   |