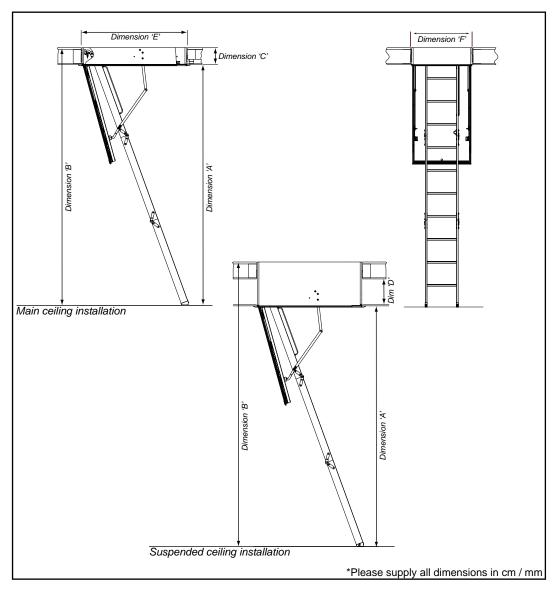

Please see our website or request a brochure or full product details.

| Customer name:                                                             |  |  |  |
|----------------------------------------------------------------------------|--|--|--|
| Contact number:                                                            |  |  |  |
| Project title:                                                             |  |  |  |
| Date:                                                                      |  |  |  |
| Dimension 'A': Floor to ceiling                                            |  |  |  |
| Dimension 'B': Finished floor to finished floor                            |  |  |  |
| Dimension 'C': Thickness of ceiling / Case height                          |  |  |  |
| Dimension 'D': Underside of suspended ceiling to underside of main ceiling |  |  |  |
| Dimension 'E': Length of aperture                                          |  |  |  |
| Dimension 'F': Width of aperture                                           |  |  |  |
|                                                                            |  |  |  |
| Options Required:   Passivhaus version with upper hatch                    |  |  |  |
| (note 'C' is minimum 630mm)                                                |  |  |  |
|                                                                            |  |  |  |
| Please tick of                                                             |  |  |  |